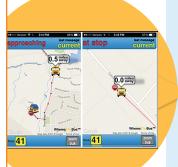

## TRACK YOUR CHILD'S SCHOOL BUS WITH WHERESTHEBUS<sup>™</sup>

## Eliminate the stress of missing the bus with The School District of Lee County's WheresTheBus<sup>™</sup> app! Using GPS technology, this app will show you and your child how many miles your bus is from the bus stop. This app is available on PC, Apple iOS and Android.